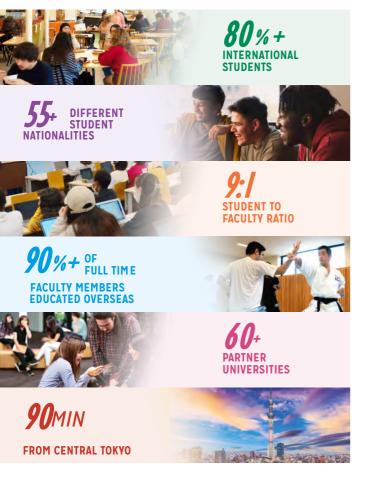

# **ICLA AT A GLANCE**

### icla

The international College of Liberal Arts (iCLA) at Yamanashi Gakuin University **is a four year, English-medium, liberal arts college** where the primary language of instruction is English. **Just 90 minutes west of Tokyo**, iCLA combines a **multi-cultural learning environment** with a beautifully traditional Japanese setting in the shadow of Mt. Fuji.

iCLA offers students the unique opportunity to immerse themselves in the very essence of Japanese culture whilst acquiring a contemporary and globally relevant education at our state of the art facilities. iCLA is one of the newest undergraduate faculties of Yamanashi Gakuin University, and is one of the most diverse programs in Japan, with over 60% international faculty and more than 50 different student nationalities.