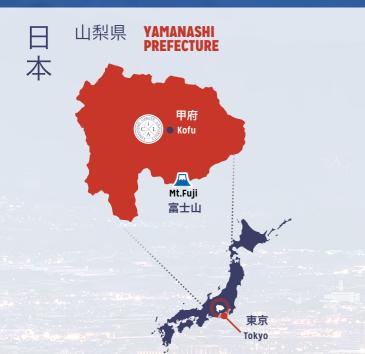

### icla

The international College of Liberal Arts (iCLA) at Yamanashi Gakuin University **is a four year, English-medium, liberal arts college** where the primary language of instruction is English. **Just 90 minutes west of Tokyo**, iCLA combines a **multi-cultural learning environment** with a beautifully traditional Japanese setting in the shadow of Mt. Fuji.