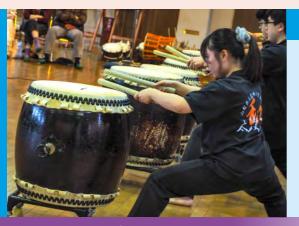

### **WORKSHOPS**

Our for-credit workshops offer unique opportunities to gain hands-on experience in a wide range of cultural, practical, and creative areas of study. Among the diverse workshops available, students can explore traditional Japanese music, arts, and culture such as Koto (Japanese harp), Fuji Culture, Judo, Karate, as well as Visual and Performing Arts including Drawing, Painting, Sculpting, Acting, and Directing.